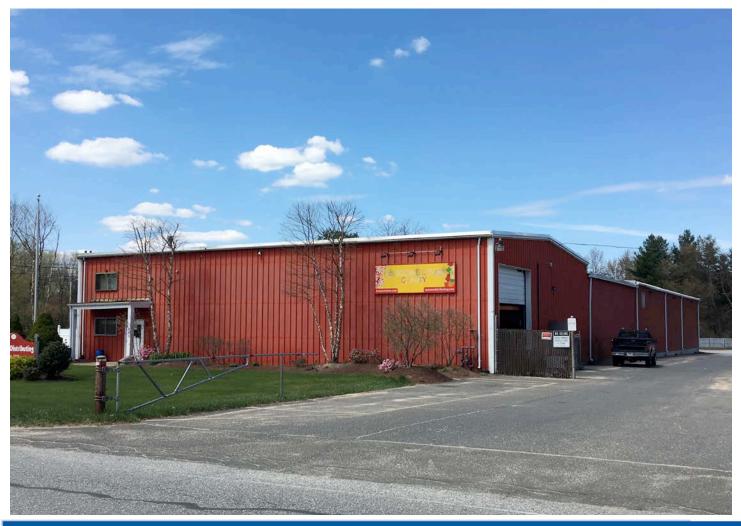

# FOR SALE: INDUSTRIAL/COMMERCIAL BUILDING

Visit our website for current listings.

## 280 New Ludlow Road, Chicopee, MA

#### BUILDING

| DUILDINU             |                                                |
|----------------------|------------------------------------------------|
| Type of Property:    | Industrial/Commercial                          |
| Price:               | \$895,000                                      |
| Gross Building Area: | 19,682 Square Feet                             |
| Floors:              | Concrete                                       |
| Ceiling Height:      | Up to18'                                       |
| Lighting:            | Fluorescent                                    |
| Stories:             | One; with Mezzanine Office and Conference Room |
| Construction:        | Steel Frame                                    |
| Exterior:            | Corrugated Metal/Concrete Block                |
| Roof:                | Membrane                                       |
|                      |                                                |