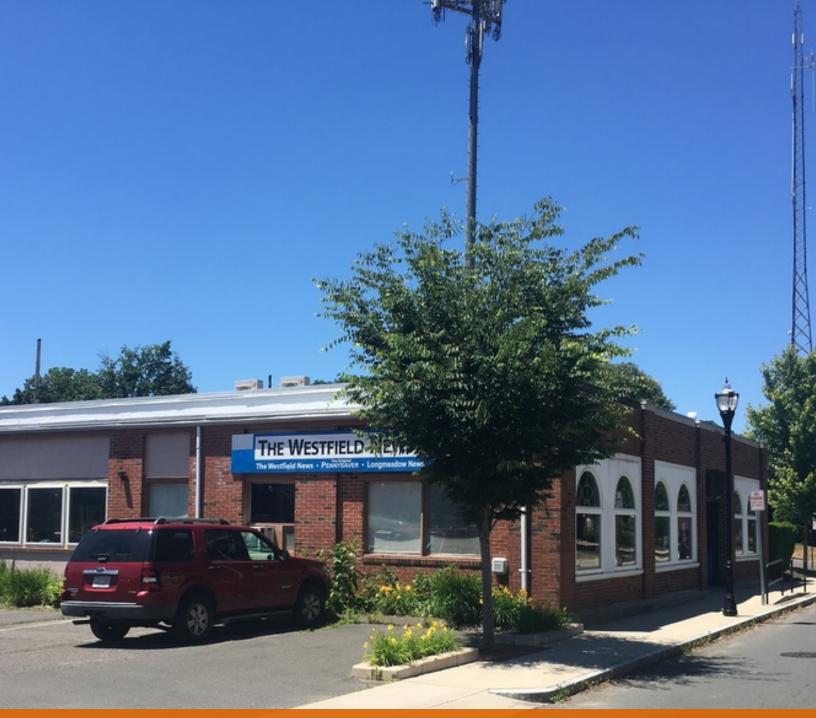

#### **PROPERTY OVERVIEW**

2,000-4,000 square feet of office space available for lease in downtown Westfield. The building was recently purchased and the new owner renovated the rear office space for themselves. The two available suites can be leased separately or combined into a 4,000 square foot office space. The suites can be renovated to meet the new Tenants requirements and floor plan. On-site property manager and plenty of parking at the building make this a convenient location in Westfield.