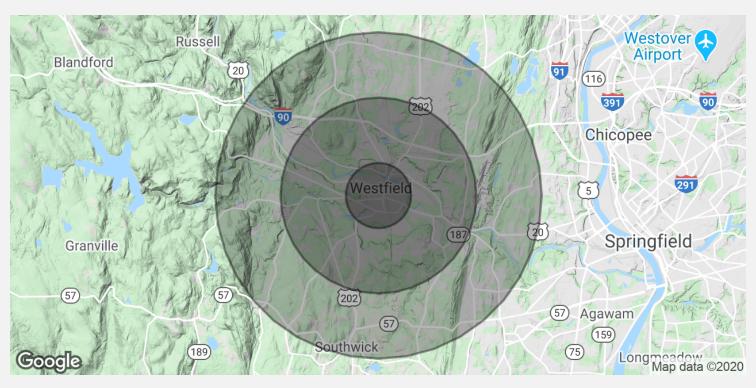

### Demographics Map & Report

| POPULATION           | 1 MILE   | 3 MILES   | 5 MILES   |
|----------------------|----------|-----------|-----------|
| Total Population     | 12,562   | 34,570    | 60,325    |
| Average age          | 35.6     | 37.9      | 38.9      |
| Average age (Male)   | 34.9     | 36.8      | 37.5      |
| Average age (Female) | 38.0     | 39.8      | 40.4      |
|                      |          |           |           |
| HOUSEHOLDS & INCOME  | 1 MILE   | 3 MILES   | 5 MILES   |
| Total households     | 5,136    | 13,102    | 22,532    |
| # of persons per HH  | 2.4      | 2.6       | 2.7       |
| Average HH income    | \$47,130 | \$62,955  | \$69,997  |
|                      |          | \$219,340 | \$239,708 |

<sup>\*</sup>Demographic data derived from 2010 US Census

Presented By:

**Jonathan Little** 413.731.7770 x102

**Kevin Jennings** 

413.731.7770

jonathan@jennings-re.com kevin@jennings-re.com

73 Chestnut Street Springfield, MA 01103