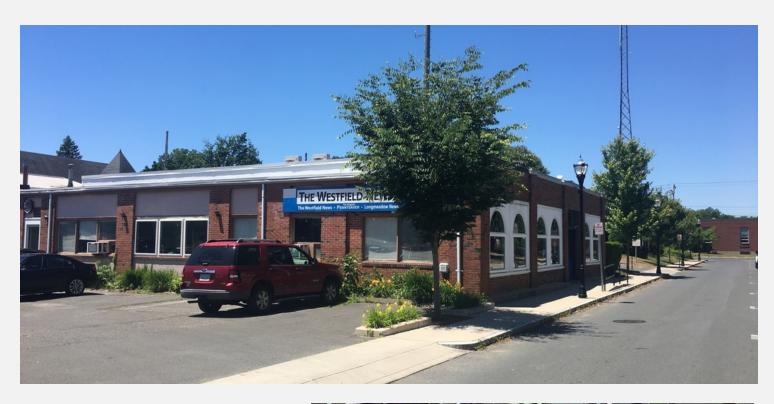

#### **PROPERTY OVERVIEW**

2,000-4,000 square feet of office space available for lease in downtown Westfield. The building was recently purchased and the new owner renovated the rear office space for themselves. The two available suites can be leased separately or combined into a 4,000 square foot office space. The suites can be renovated to meet the new Tenants requirements and floor plan. On-site property manager and plenty of parking at the building make this a convenient location in Westfield.