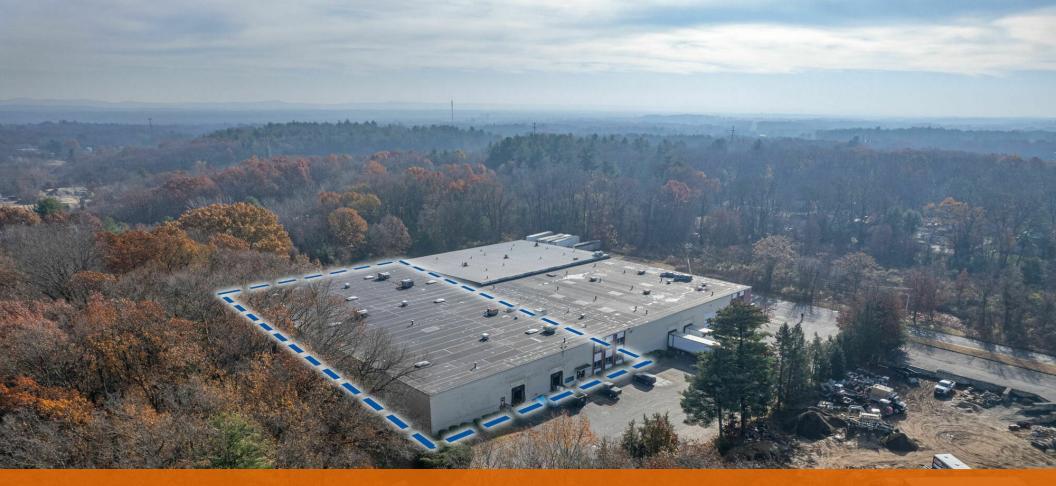

#### **OFFERING SUMMARY**

| Lease Rate:    | \$6.50 SF/yr (NNN) |
|----------------|--------------------|
| Building Size: | 89,600 SF          |
| Available SF:  | 45,000 SF          |
| Lot Size:      | 7.1 Acres          |
| Loading Docks: | 2                  |
| Year Built:    | 1970               |
| Zoning:        | IB                 |

#### **PROPERTY OVERVIEW**

Approximately 45,000 square feet of warehouse/distribution space available for lease in the Agawam Industrial Park. The building features 19-20' ceiling heights, 24'x40' column spacing, an EFSR fire suppression system, and two loading docks with levelers. The property enjoys great highway access less than a mile from Route 57 and 5.5 miles from Interstate 91.

PROPERTY HIGHLIGHTS

EXISTING EFSR FIRE SUPPRESSION SYSTEM

2 LOADING DOCKS WITH LEVELERS

24' X 40' COLUMN SPACING

19'-20' CEILING HIEGHTS

Presented By:

**Kevin Jennings** 413.731.7770

**Jonathan Little** 413.731.7770 x102