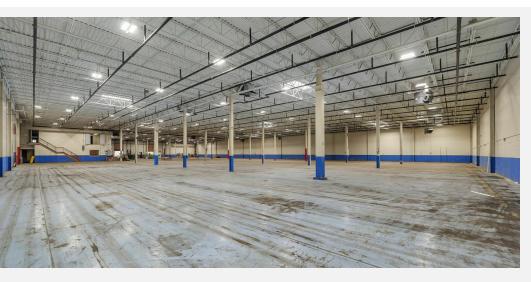

#### **PROPERTY OVERVIEW**

Approximately 45,000 square feet of warehouse/distribution space available for lease in the Agawam Industrial Park. The building features 19-20' ceiling heights, 24'x40' column spacing, an EFSR fire suppression system, and two loading docks with levelers. The property enjoys great highway access less than a mile from Route 57 and 5.5 miles from Interstate 91.

PROPERTY HIGHLIGHTS

EXISTING EFSR FIRE SUPPRESSION SYSTEM

2 LOADING DOCKS WITH LEVELERS

24' X 40' COLUMN SPACING

19'-20' CEILING HIEGHTS

Presented By:

**Kevin Jennings** 413.731.7770

**Jonathan Little** 413.731.7770 x102