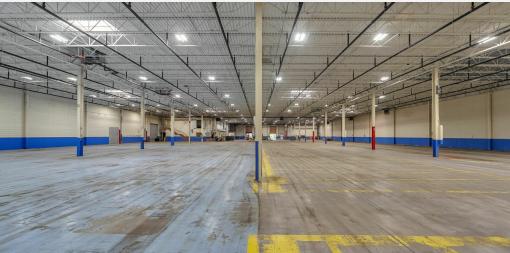

#### **PROPERTY OVERVIEW**

Approximately 45,000 square feet of warehouse/distribution space available for lease in the Agawam Industrial Park. The building features 19-20' ceiling heights, 24'x40' column spacing, an EFSR fire suppression system, and two loading docks with levelers. The property enjoys great highway access less than a mile from Route 57 and 5.5 miles from Interstate 91.

PROPERTY HIGHLIGHTS

EXISTING EFSR FIRE SUPPRESSION SYSTEM

2 LOADING DOCKS WITH LEVELERS

24' X 40' COLUMN SPACING

19'-20' CEILING HIEGHTS

Presented By:

**Kevin Jennings** 413.731.7770

**Jonathan Little** 413.731.7770 x102