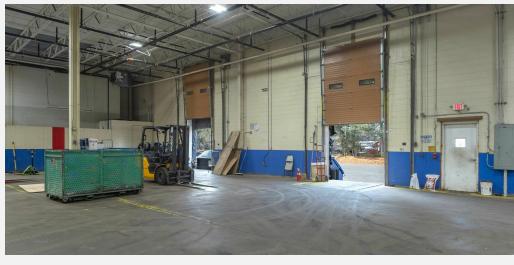

#### **PROPERTY OVERVIEW**

Approximately 45,000 square feet of warehouse/distribution space available for lease in the Agawam Industrial Park. The building features 19-20' ceiling heights, 24'x40' column spacing, an EFSR fire suppression system, and two loading docks with levelers. The property enjoys great highway access less than a mile from Route 57 and 5.5 miles from Interstate 91.

PROPERTY HIGHLIGHTS

EXISTING EFSR FIRE SUPPRESSION SYSTEM

2 LOADING DOCKS WITH LEVELERS

24' X 40' COLUMN SPACING

19'-20' CEILING HIEGHTS

Presented By:

**Kevin Jennings** 413.731.7770

**Jonathan Little** 413.731.7770 x102