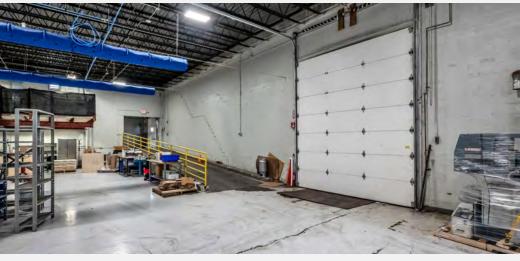

612-616 Dwight Street Springfield, MA 01104

Warehouse/Manufacturing Photos

**Kevin Jennings** 

Presented By:

**Jonathan Little** 

413.731.7770 x102 413.731.7770

jonathan@jennings-re.com kevin@jennings-re.com

#### **PROPERTY OVERVIEW**

Free-standing industrial flex building offers 36,000 square feet of versatile space for lease. Originally constructed in 1965, the property has undergone renovations over time to ensure modern functionality and appeal. Inside, the warehouse has 22-foot ceilings, providing ample vertical space for various operations. With two loading docks and two grade-level doors (measuring 8' and 14' respectively), handling logistics is efficient and convenient. The building benefits from a 4,000 amp electrical service, is fully climate controlled and has additional mezzanine storage. Situated on a well-sized 1.4661-acre parcel, its strategic location offers exceptional accessibility, with convenient access to I291 within a quarter-mile and I91 within half a mile. The Massachusetts Turnpike is conveniently situated just over 6 miles away, facilitating seamless transportation and connectivity.