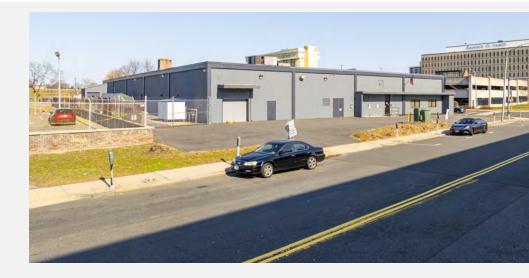

612-616 Dwight Street Springfield, MA 01104

Warehouse/Manufacturing Photos

**Kevin Jennings** 

Presented By:

**Jonathan Little** 

413.731.7770 x102 413.731.7770

jonathan@jennings-re.com kevin@jennings-re.com

#### **PROPERTY OVERVIEW**

Free-standing industrial flex building offers 36,000 square feet of versatile space for lease. Originally constructed in 1965, the property has undergone renovations over time to ensure modern functionality and appeal. Inside, the warehouse has 22-foot ceilings, providing ample vertical space for various operations. With two loading docks and two grade-level doors (measuring 8' and 14' respectively), handling logistics is efficient and convenient. The building benefits from a 4,000 amp electrical service, is fully climate controlled and has additional mezzanine storage. Situated on a well-sized 1.4661-acre parcel, its strategic location offers exceptional accessibility, with convenient access to I291 within a quarter-mile and I91 within half a mile. The Massachusetts Turnpike is conveniently situated just over 6 miles away, facilitating seamless transportation and connectivity.