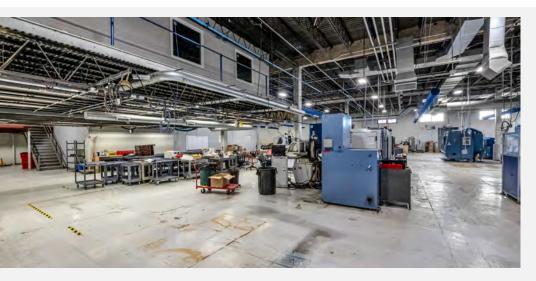

612-616 Dwight Street Springfield, MA 01104

Warehouse/Manufacturing Photos

**Kevin Jennings** 

Presented By:

**Jonathan Little** 

413.731.7770 x102 413.731.7770

jonathan@jennings-re.com kevin@jennings-re.com

#### **PROPERTY OVERVIEW**

Free-standing industrial flex building offers 36,000 square feet of versatile space for lease. Originally constructed in 1965, the property has undergone renovations over time to ensure modern functionality and appeal. Inside, the warehouse has 22-foot ceilings, providing ample vertical space for various operations. With two loading docks and two grade-level doors (measuring 8' and 14' respectively), handling logistics is efficient and convenient. The building benefits from a 4,000 amp electrical service, is fully climate controlled and has additional mezzanine storage. Situated on a well-sized 1.4661-acre parcel, its strategic location offers exceptional accessibility, with convenient access to I291 within a quarter-mile and I91 within half a mile. The Massachusetts Turnpike is conveniently situated just over 6 miles away, facilitating seamless transportation and connectivity.