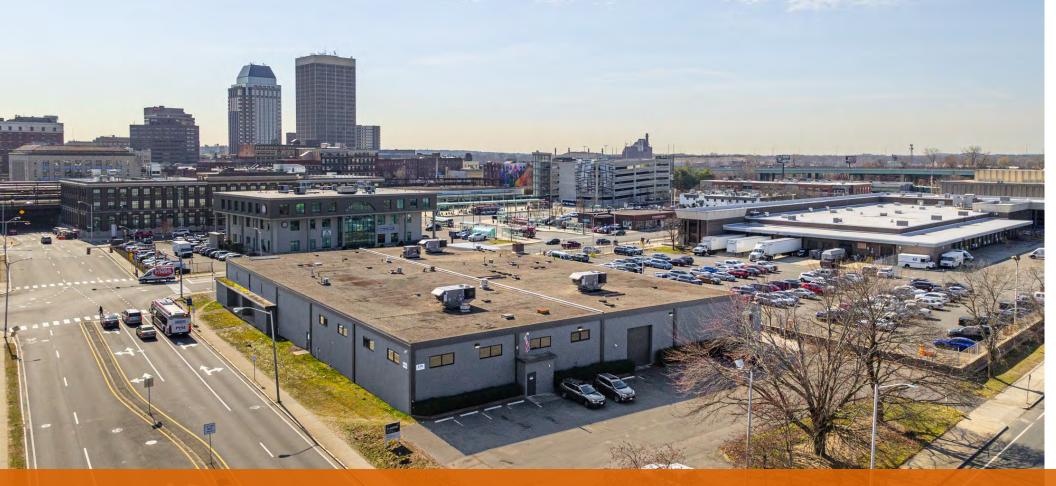

612-616 Dwight Street Springfield, MA 01104

**Executive Summary** 

#### **OFFERING SUMMARY**

| Lease Rate:        | \$6.50 SF/yr (NNN) |
|--------------------|--------------------|
| Building Size:     | 36,000 SF          |
| Available SF:      | 36,000 SF          |
| Lot Size:          | 1.466 Acres        |
| Year Built:        | 1965               |
| Zoning:            | Industrial         |
| Real Estate Taxes: | \$1.51/SF          |

#### **PROPERTY OVERVIEW**

Free-standing industrial flex building offers 36,000 square feet of versatile space for lease. Originally constructed in 1965, the property has undergone renovations over time to ensure modern functionality and appeal. Inside, the warehouse has 22-foot ceilings, providing ample vertical space for various operations. With two loading docks and two grade-level doors (measuring 8' and 14' respectively), handling logistics is efficient and convenient. The building benefits from a 4,000 amp electrical service, is fully climate controlled and has additional mezzanine storage. Situated on a well-sized 1.4661-acre parcel, its strategic location offers exceptional accessibility, with convenient access to I291 within a quarter-mile and I91 within half a mile. The Massachusetts Turnpike is conveniently situated just over 6 miles away, facilitating seamless transportation and connectivity.

#### PROPERTY HIGHLIGHTS

36,000 SF INDUSTRIAL BUILDING ON 1.4661 ACRE PARCEL
22' CEILINGS IN THE WAREHOUSE; 2 LOADING DOCKS AND 2 GRADE LEVEL DOORS
HEAVY POWER AND COMPLETELY CLIMATE CONTROLLED
CONVENIENT HIGHWAY ACCESS