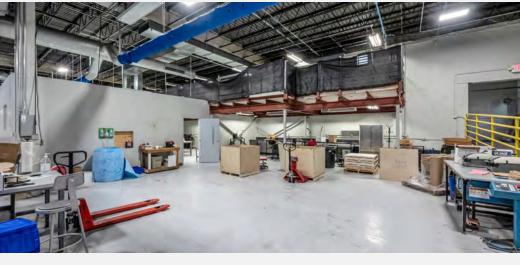

612-616 Dwight Street Springfield, MA 01104

Warehouse/Manufacturing Photos

**Kevin Jennings** 

Presented By:

**Jonathan Little** 

413.731.7770 x102 413.731.7770

jonathan@jennings-re.com kevin@jennings-re.com

#### **PROPERTY OVERVIEW**

Free-standing industrial flex building offers 36,000 square feet of versatile space for lease. Originally constructed in 1965, the property has undergone renovations over time to ensure modern functionality and appeal. Inside, the warehouse has 22-foot ceilings, providing ample vertical space for various operations. With two loading docks and two grade-level doors (measuring 8' and 14' respectively), handling logistics is efficient and convenient. The building benefits from a 4,000 amp electrical service, is fully climate controlled and has additional mezzanine storage. Situated on a well-sized 1.4661-acre parcel, its strategic location offers exceptional accessibility, with convenient access to I291 within a quarter-mile and I91 within half a mile. The Massachusetts Turnpike is conveniently situated just over 6 miles away, facilitating seamless transportation and connectivity.