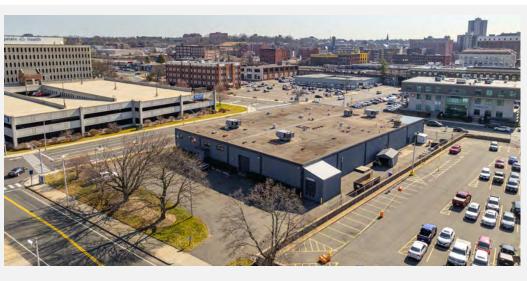

612-616 Dwight Street Springfield, MA 01104

**Executive Summary** 

#### **PROPERTY OVERVIEW**

Free-standing industrial flex building offers 36,000 square feet of versatile space for lease. Originally constructed in 1965, the property has undergone renovations over time to ensure modern functionality and appeal. Inside, the warehouse has 22-foot ceilings, providing ample vertical space for various operations. With two loading docks and two grade-level doors (measuring 8' and 14' respectively), handling logistics is efficient and convenient. The building benefits from a 4,000 amp electrical service, is fully climate controlled and has additional mezzanine storage. Situated on a well-sized 1.4661-acre parcel, its strategic location offers exceptional accessibility, with convenient access to I291 within a quarter-mile and I91 within half a mile. The Massachusetts Turnpike is conveniently situated just over 6 miles away, facilitating seamless transportation and connectivity.

#### PROPERTY HIGHLIGHTS

36,000 SF INDUSTRIAL BUILDING ON 1.4661 ACRE PARCEL
22' CEILINGS IN THE WAREHOUSE; 2 LOADING DOCKS AND 2 GRADE LEVEL DOORS
HEAVY POWER AND COMPLETELY CLIMATE CONTROLLED
CONVENIENT HIGHWAY ACCESS