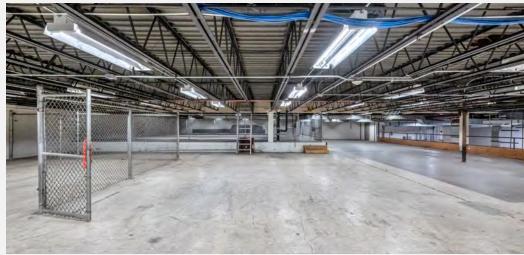

612-616 Dwight Street Springfield, MA 01104

Warehouse/Manufacturing Photos

**Kevin Jennings** 

Presented By:

**Jonathan Little** 

413.731.7770 x102 413.731.7770

jonathan@jennings-re.com kevin@jennings-re.com

#### **PROPERTY OVERVIEW**

Free-standing industrial flex building offers 36,000 square feet of versatile space for lease. Originally constructed in 1965, the property has undergone renovations over time to ensure modern functionality and appeal. Inside, the warehouse has 22-foot ceilings, providing ample vertical space for various operations. With two loading docks and two grade-level doors (measuring 8' and 14' respectively), handling logistics is efficient and convenient. The building benefits from a 4,000 amp electrical service, is fully climate controlled and has additional mezzanine storage. Situated on a well-sized 1.4661-acre parcel, its strategic location offers exceptional accessibility, with convenient access to I291 within a quarter-mile and I91 within half a mile. The Massachusetts Turnpike is conveniently situated just over 6 miles away, facilitating seamless transportation and connectivity.